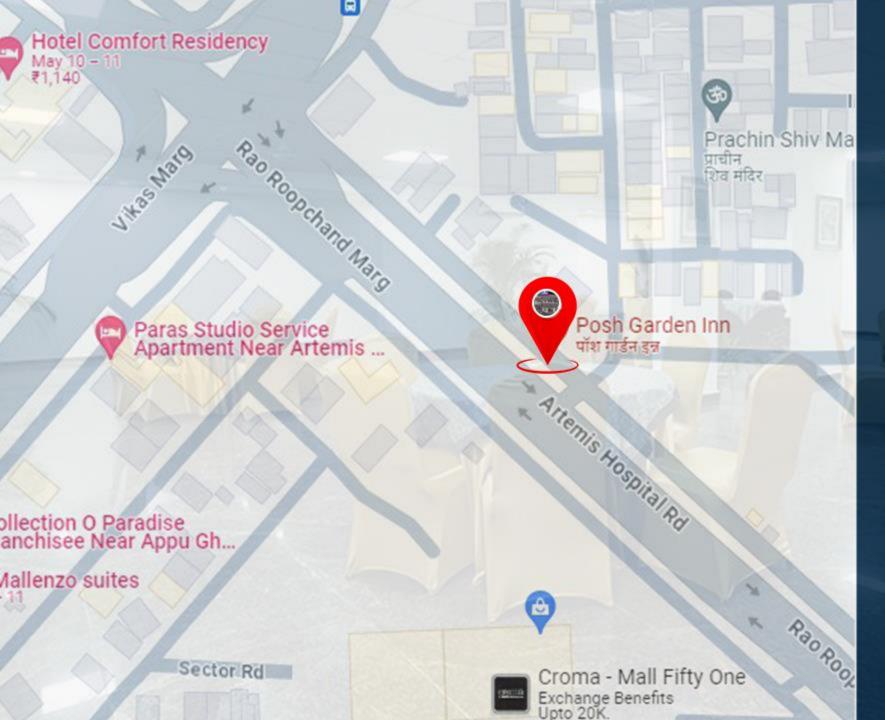

#### **NEAR BY LOCATION**

INDIRA GANDHI INTERNATIONAL AIRPORT DISTANCE - 19.9 KM / 45 MIN

(GURGAON RAILWAY STATION) DISTANCE 11.6 KM / 38 MIN

(GURGAON INTER-CITY BUS STATION) DISTANCE 10.8 KM / 28 MIN

(HUDA CITY METRO STATION) DISTANCE 3.4 KM / 10 MIN

#### **NEAR BY ATTRACTIONS**

ARTEMIS HOSPITAL (IN GURGAON) DISTANCE 500 MTR / 6 MIN

UNITECH CYBER PARK (IN GURGAON) DISTANCE 1.6 KM / 4 MIN

MEDANTA - THE MEDICITY (IN GURGAON) DISTANCE 4.8 KM / 12 MIN

SHONA ROAD (IN GURGAON) DISTANCE 13.4 KM / 20 MIN