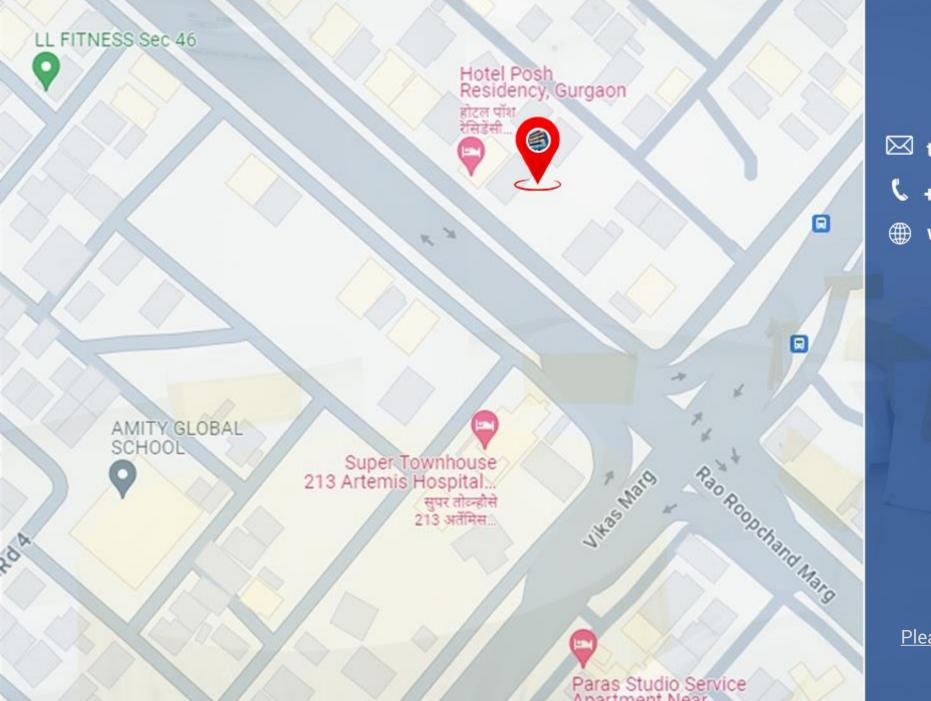

#### NEAR BY LOCATION

ARTEMIS HOSPITAL DISTANCE - LESS THAN 1000 MTR / 7 MIN

INDIRA GANDHI INTERNATIONAL AIRPORT DISTANCE - 19.9 KM / 45 MIN

UNITECH CYBER PARK DISTANCE - 2.4 KM / 10 MIN

GURGAON RAILWAY STATION DISTANCE - 11.6 KM / 38 MIN

(HUDA CITY METRO STATION) DISTANCE 3.4 KM / 14 MIN

SHONA ROAD (IN GURGAON) DISTANCE 13.1 KM / 27 MIN

MEDANTA - THE MEDICITY (IN GURGAON) DISTANCE 4.5 KM / 15 MIN

GURGAON INTER-CITY BUS STATION) DISTANCE 10.4 KM / 30 MIN